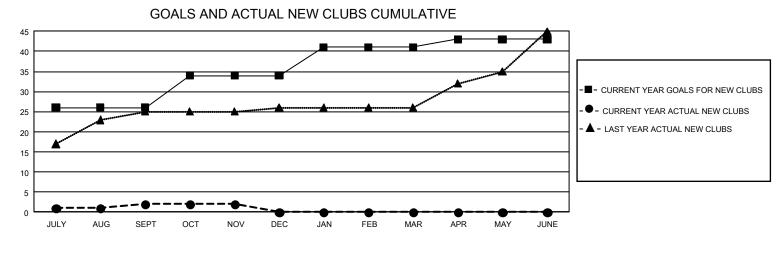

## GMT MONTHLY MEMBERSHIP PROGRESS REPORT Results as of: 11/30/2019

GMT Constitutional Area 6, Group L

REPORT DOES NOT INCLUDE CLUBS IN UNDISTRICTED AREAS.

| Clubs                 |               |           |               | Members               |                        |                         |                                                    |  |
|-----------------------|---------------|-----------|---------------|-----------------------|------------------------|-------------------------|----------------------------------------------------|--|
| RESULTS FOR 2019-2020 |               |           |               | RESULTS FOR 2019-2020 |                        |                         |                                                    |  |
| QUARTER               | NEW CLUB GOAL | NEW CLUBS | DROPPED CLUBS | QUARTER               | BER GROWTH NET<br>GOAL | MEMBER GROWTH<br>ACTUAL | DROPPED<br>MEMBERS ACTUAL<br>(including transfers) |  |
| JULY/AUG/SEPT         | 78            | 2         | 2             | JULY/AUG/SEPT         | 3,975                  | 770                     | 1,045                                              |  |
| OCT/NOV/DEC           | 24            | 0         | 0             | OCT/NOV/DEC           | 3,375                  | 174                     | 516                                                |  |
| JAN/FEB/MAR           | 21            | 0         | 0             | JAN/FEB/MAR           | 1,275                  | 0                       | 0                                                  |  |
| APR/MAY/JUNE          | 6             | 0         | 0             | APR/MAY/JUNE          | 975                    | 0                       | 0                                                  |  |