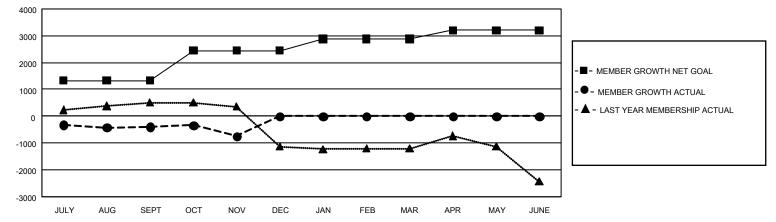

## GMT MONTHLY MEMBERSHIP PROGRESS REPORT Results as of: 11/30/2019

GMT Constitutional Area 6, Group L

REPORT DOES NOT INCLUDE CLUBS IN UNDISTRICTED AREAS.

| Clubs                 |               |           |               | Members               |                        |                         |                                                    |  |
|-----------------------|---------------|-----------|---------------|-----------------------|------------------------|-------------------------|----------------------------------------------------|--|
| RESULTS FOR 2019-2020 |               |           |               | RESULTS FOR 2019-2020 |                        |                         |                                                    |  |
| QUARTER               | NEW CLUB GOAL | NEW CLUBS | DROPPED CLUBS | QUARTER               | BER GROWTH NET<br>GOAL | MEMBER GROWTH<br>ACTUAL | DROPPED<br>MEMBERS ACTUAL<br>(including transfers) |  |
| JULY/AUG/SEPT         | 78            | 2         | 2             | JULY/AUG/SEPT         | 3,975                  | 770                     | 1,045                                              |  |
| OCT/NOV/DEC           | 24            | 0         | 0             | OCT/NOV/DEC           | 3,375                  | 174                     | 516                                                |  |
| JAN/FEB/MAR           | 21            | 0         | 0             | JAN/FEB/MAR           | 1,275                  | 0                       | 0                                                  |  |
| APR/MAY/JUNE          | 6             | 0         | 0             | APR/MAY/JUNE          | 975                    | 0                       | 0                                                  |  |